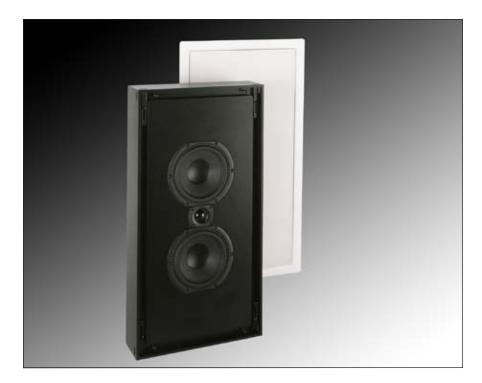

# **INWALL SILVER/4 LCR**

The philosophy of a completely enclosed and fully engineered inwall speaker is epitomized in the InWall Silver/4 LCR. Where only 4" of wall depth is available, this speaker performs at the same high level as its inroom version.

At Triad, we don't believe inwall should mean not as good. With the same driver compliment as the InRoom Silver LCR, the InWall Silver/4 LCR yields a significant increase in sensitivity and power handling for a more effortless home theater experience.