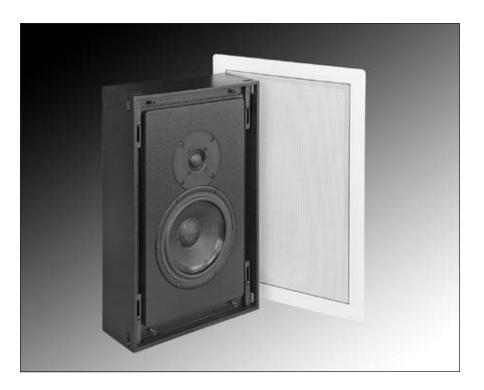

# **INWALL GOLD/4 OMNI SE**

Triad's Omni SE series was designed to provide the best possible full-range sound with the smallest footprint. With different configurations of the same model, there is an Omni SE for virtually any application; inceiling, inroom or inwall. The InWall Gold/4 Omni SE is a premium inwall speaker featuring a fully engineered, sealed, and braced enclosure for uniform results and no annoying bleeding of sound into adjacent rooms.

The SE version features exceptional drivers and crossovers for articulate, extended bass, crystal-clear treble, and good sensitivity and power handling.

You can also order your Omni SEs with the Acoustiperf grill and frame color matched to the sample you provide, for seamless integration into your decor. This feature is possible because Triad speakers are built-to-order in America. When you want the best sound and the least visual impact in a smaller venue, choose the InWall Gold/4 Omni SE.