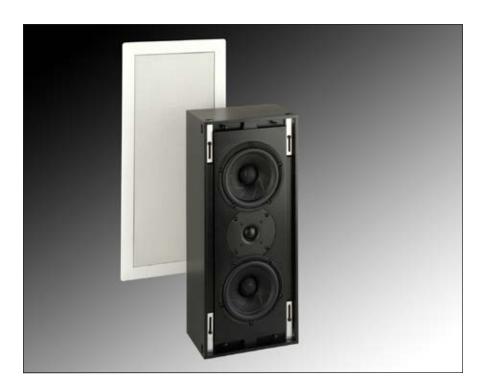

# **INWALL SILVER/6 MONITOR**

The Silver Monitor series exemplifies Triad's commitment to high-end custom sound, with four versions; one InRoom, two InWall and one InCeiling model. All four models feature groundbreaking proprietary enclosure technologies, as well as the finest drivers available, for unsurpassed performance.

The InWall Silver/6 Monitor is well suited to critical two-channel listening or, with it's high (92 dB) sensitivity, it is just as appropriate for demanding home theater applications. It can be used as a full-range monitor, a high-end point-source surround, or with any of the Triad InRoom or InWall Subs.

In all applications, it effortlessly delivers startling clarity and dynamics, and in a surprisingly compact design less than 9" wide. Where there is a 6" wall stud depth, the InWall Silver/6 Monitor installs flush using Triad's elegant Acoustiperf grill. Triad can custom match the grill paint to any color, giving you superb yet invisible sound reproduction.