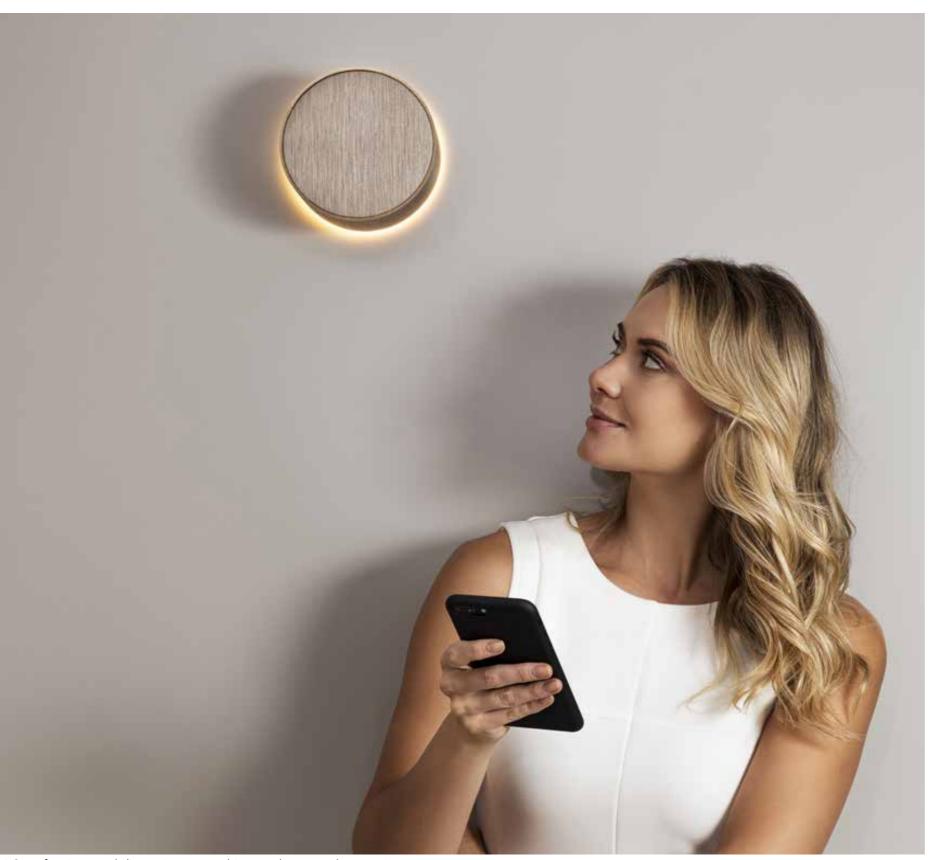

# AURA 3

\* Specifications and dimensions are subject to change without notice

Aura speaker series has more them audio attributes, it literally lights up. Its name comes from the possibility to add dimmable light into its round shape, turning the speaker into a sconce if installed on wall or a light fixture if installation is on ceiling. It can also be installed outdoor. The speaker has an extruded aluminum cabinet and is available in several finishes.

### Lighting

Yes | PWM Dimmable | 12V 500mA| Warm and Natural White