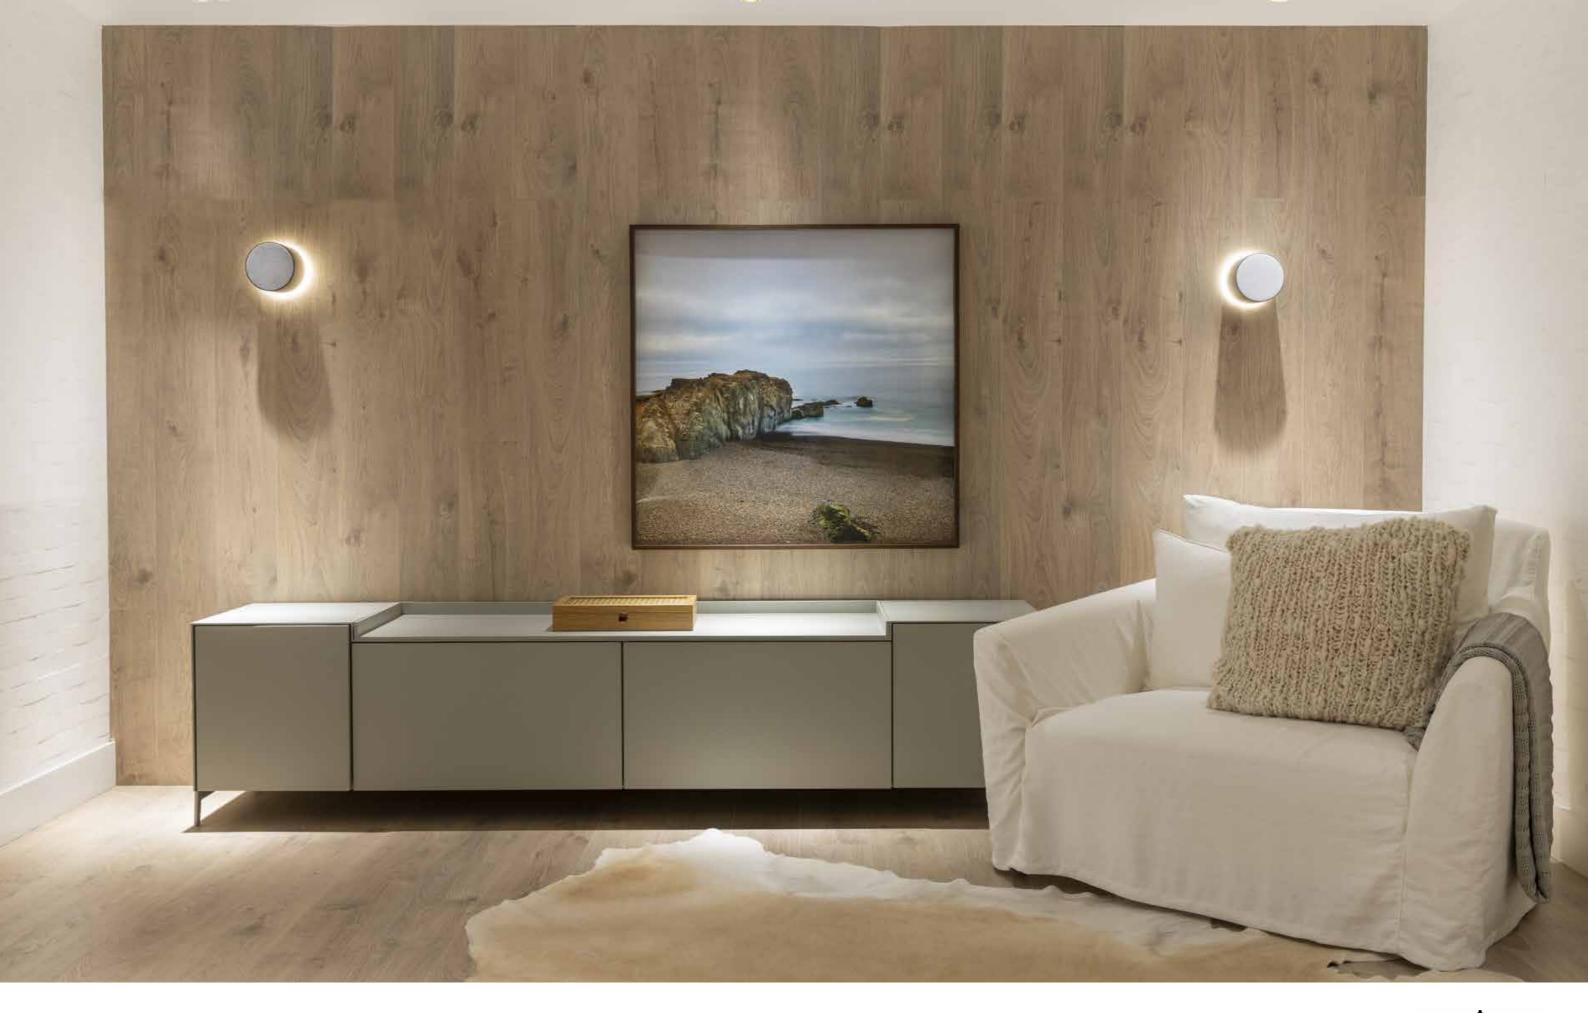

# AURA 3

\* Specifications and dimensions are subject to change without notice

Aura speaker series has more them audio attributes, it literally lights up. Its name comes from the possibility to add dimmable light into its round shape, turning the speaker into a sconce if installed on wall or a light fixture if installation is on ceiling. It can also be installed outdoor. The speaker has an extruded aluminum cabinet and is available in several finishes.

#### **Placement Options**

On Ceiling | On Wall Indoor | Outdoor Use

Distributed Audio | Multichannel