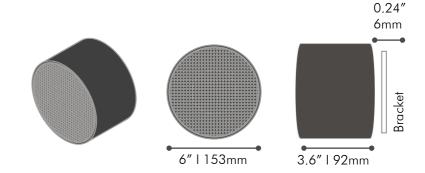

butes, it literally lights up. Its name comes from the possibility to add dimmable light into its round shape, turning the speaker into a sconce if installed on wall or a light fixture if installation is on ceiling. It can also be installed outdoor. The speaker has an extruded aluminum cabinet and is available in several finishes.

## SPECIFICATIONS

#### **Placement Options**

On Ceiling | On Wall Indoor | Outdoor Use



Distributed Audio | Multichannel

#### **Enclosure**

Aluminum, Sealed IP66

**Recommended Amplifier** 40W

**Drivers** 

3" Full Range

#### Impedance

80hms | 160hms

### **Frequency Response**

100Hz - 20KHZ (-3dB)

#### Sensitivity

91dB SPL 2.83V/1m

### Lighting

Yes | PWM Dimmable | 12V 500mA| Warm and Natural White

#### Weight

3.12 lbs | 1.42Kg

### DIMENSIONS



# COLORS

ENCLOSURE



**Painted** 



Natural Leather



GRILLE